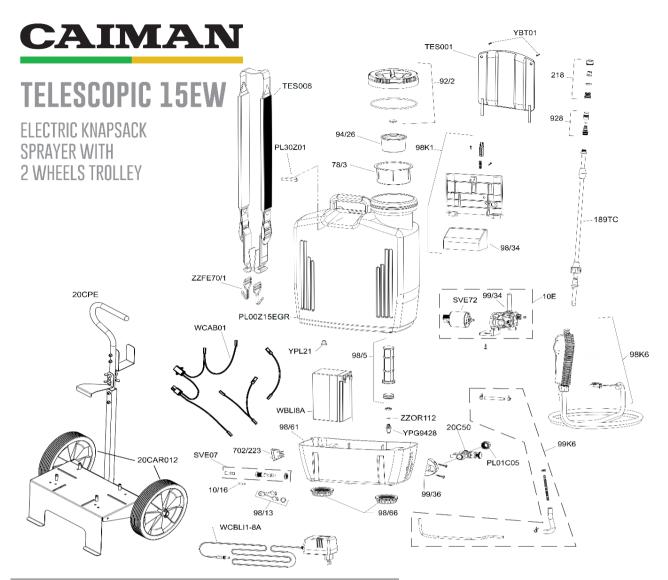

| Code       | Description                     |
|------------|---------------------------------|
| TES006     | Complete shoulder straps        |
| ZZFE70/1   | Hook for shoulder strap         |
| PL30Z01    | Plastic tab for shoulder strap  |
| 92/2       | Screw lid with valve and O-Ring |
| 94/26      | Measuring cup                   |
| 78/3       | Plastic filter Ø100             |
| PL00Z15EGR | 15 liters Polyethylene tank     |
| 98/5       | Complete suction filter         |
| 98K1       | Complete battery cover          |
| 98/13      | Battery connecting plug         |
| 98/34      | Box card holder                 |
| YPG9428    | Hose connection                 |
| ZZOR112    | O-Ring to the hose connection   |
| YPL21      | Rubber grommet                  |
| WBLI8A     | 12V lithium battery             |
| 10E        | Piston pump with motor          |
| SVE72      | Electric motor                  |
| 99/34      | Piston pump without motor       |
| 99K6       | Complete set of hoses           |
| 702/223    | ON-OFF general switch           |

| 10/16     | Fuse 5x20 5A                   |
|-----------|--------------------------------|
| SVE07     | Fuse holder 5x20               |
| 98/61     | Base for plastic tank          |
| 98/66     | Threaded ring 1 1/2"           |
| 99/36     | Support for pressure regulator |
| 20C50     | Complete pressure regulator    |
| PL01C05   | Locking hose ring              |
| WCBLI1-8A | 12V battery charger            |
| 98K6      | Handle with 2,5 mm hoses       |
| 189TC     | Telescopic pipe                |
| 928       | Adjustable nozzle              |
| 218       | Fan nozzle                     |
| 20CPE     | Complete trolley               |
| 20CAR012  | Wheel for trolley              |
|           |                                |